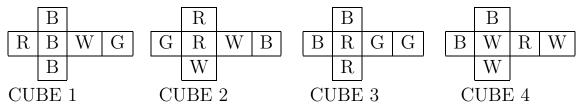

1. Solve the Instant Insanity game shown below. In the nets at the bottom, list the colors which show in the positions determined by your solution.

| X |  |      |   |
|---|--|------|---|
|   |  | CUBE | 1 |
| X |  |      |   |
| X |  |      |   |
|   |  | CUBE | 2 |
| X |  |      |   |
| X |  |      |   |
|   |  | CUBE | 3 |
| X |  |      |   |
| X |  |      |   |
|   |  | CUBE | 4 |
| X |  |      |   |