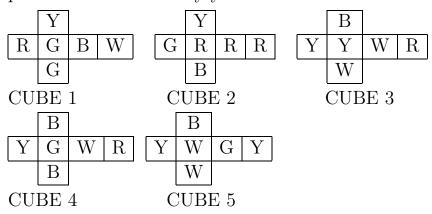

2. Solve the five color, five cube Instant Insanity game shown below. In the nets at the bottom, list the colors which show in the positions determined by your solution.

| X  |        |
|----|--------|
|    | CUBE 1 |
| X  |        |
| X  | CUBE 2 |
| X  | CODE 2 |
| X  |        |
|    | CUBE 3 |
| X  |        |
| X  | <br>   |
| 37 | CUBE 4 |
| X  |        |
|    | CUBE 5 |
| X  | CODE   |
|    |        |

3. Next replace cube 5 Y W G Y in the privious problem with

Insanity game obtained. In the nets at the bottom, list the colors which show in the positions determined by your solution.

|          | X |           |
|----------|---|-----------|
|          | X | CUBE 1    |
| <u></u>  | X |           |
|          |   | CUBE 2    |
| <u>L</u> | X |           |
|          | X | CUBE 3    |
|          | X |           |
|          | X | <br>CLIDE |
|          | Χ | CUBE 4    |
| <u></u>  | X |           |
|          |   | CUBE 5    |
|          | X |           |